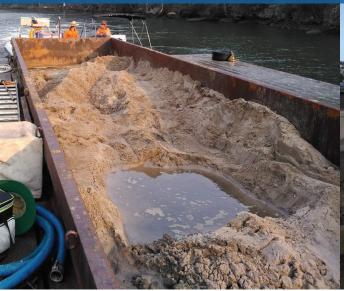

### **Operation:**

ECMC own and operate a Modular Hopper Barge consisting of three Modular Construction Barges with an 80m3 hopper built into the middle barge to minimise air draft. The Modular Hopper Barge is ideal for dredging and material storage including muck cuttings from drilling and piling operations.