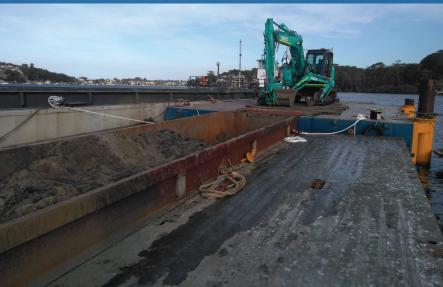

### **Operation:**

ECMC own and operate a Modular Hopper Barge consisting of three Modular Construction Barges with an 80m3 hopper built into the middle barge to minimise air draft. The Modular Hopper Barge is ideal for dredging and material storage including muck cuttings from drilling and piling operations.