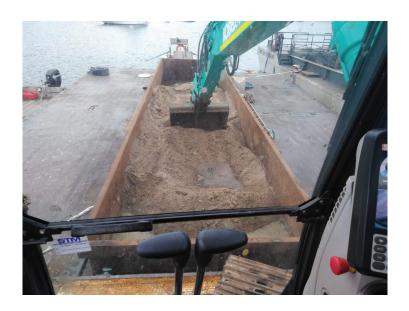

### **Operation:**

ECMC own and operate a Modular Hopper Barge consisting of three Modular Construction Barges with an 80m3 hopper built into the middle barge to minimise air draft. The Modular Hopper Barge is ideal for dredging and material storage including muck cuttings from drilling and piling operations.