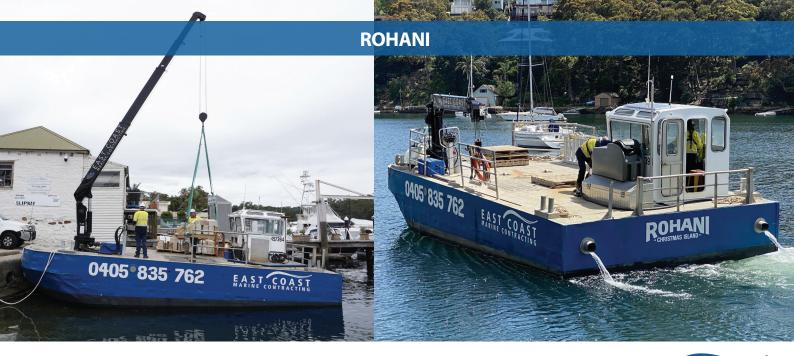

# **ROHANI**

### **Operation:**

Rohani is a road transportable, self-propelled work boat with horsepower built to impress. Rohani is suitable for a wide range of marine services including towing and pushing other vessels and transporting materials and cargo with a 30t deck load limit and 10.3t/mtr crane.

Rohani has a moonpool and rod rack with a 4 point hydraulic anchoring system (or spuds) for geotechnical investigation works making her an all round versatile vessel.