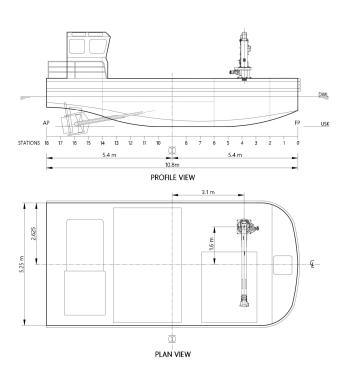

## **Main Dimensions**

Length Overall 11 meters Beam 5.6 meters Beam Hull 5.4 meters Depth (keel to top of cabin) 4 meters

Class 2C **Passengers** 6 Crew

Displacement 16.01 tonnes (Lightship) Engine Twin Screw V6-92T

**Bollard Pull** 6.5 tonnes

Deck Crane Unic 504J 3t Crane

**Deck Capacity** 30 tonnes Draft 0.97 meters